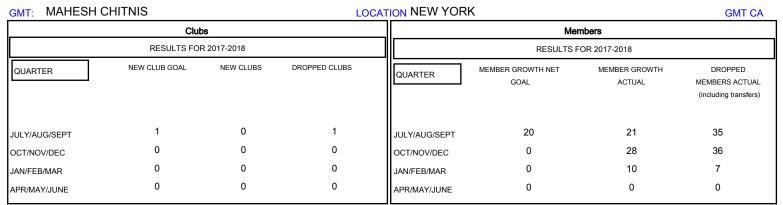

## MONTHLY MEMBERSHIP PROGRESS REPORT

District 20 O

Results as of: 01/31/2018

| DROPPED CLUBS: 1  DROPPED MEMBERS |    | 24 CLUBS OF 54 ADDED 1 OR MORE NEW MEMBERS | GENDER DISTRIBUTION  MALE 945 (63.64%)  FEMALE 540 (36.36%)  Women Percentage Fiscal Year Goal: 40% |     |
|-----------------------------------|----|--------------------------------------------|-----------------------------------------------------------------------------------------------------|-----|
| DECEASED                          | 18 | CLICK HERE FOR CUMULATIVE  MEMBERSHIP DATA | TOTAL FAMILY UNIT MEMBERS                                                                           | 380 |
| CLUB CANCELLED                    | 0  |                                            |                                                                                                     |     |
| OTHER                             | 60 |                                            | FAMILY MEMBERS PAYING HALF DUES                                                                     | 200 |
| TOTAL                             | 78 |                                            | 1                                                                                                   |     |