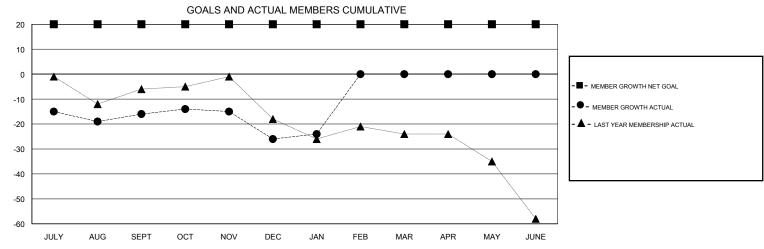

## MONTHLY MEMBERSHIP PROGRESS REPORT

District 20 O

Results as of: 01/31/2018

| DROPPED CLUBS: 1  DROPPED MEMBERS |    | 24 CLUBS OF 54 ADDED 1 OR MORE NEW MEMBERS | GENDER DISTRIBUTION  MALE 945 (63.64%)  FEMALE 540 (36.36%)  Women Percentage Fiscal Year Goal: 40% |     |
|-----------------------------------|----|--------------------------------------------|-----------------------------------------------------------------------------------------------------|-----|
| DECEASED                          | 18 | CLICK HERE FOR CUMULATIVE  MEMBERSHIP DATA | TOTAL FAMILY UNIT MEMBERS                                                                           | 380 |
| CLUB CANCELLED                    | 0  |                                            |                                                                                                     |     |
| OTHER                             | 60 |                                            | FAMILY MEMBERS PAYING HALF DUES                                                                     | 200 |
| TOTAL                             | 78 |                                            | 1                                                                                                   |     |